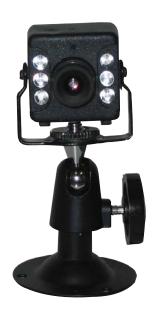

Day/Night Cam Color Security Camera

With Audio

- Mounts easily to a wall or ceiling with versatile mounting bracket
- Connects to your TV, VCR or Swann SecuraView monitor

## 24 hour Observation - SEE & HEAR, Day & Night...

Ideal for commercial or home use, the Swann Day/Night Cam allows you to keep an eye on your home or office valuables DAY and NIGHT.

Easy to install and use, the camera is designed with a high quality CMOS color lens system and sensitive microphone delivering crystal clear images and sound to your TV, VCR or Swann security monitor. Featuring an auto night sensor, the camera switches on the infra-red LEDs at night so you can monitor in total darkness or areas that have little light.